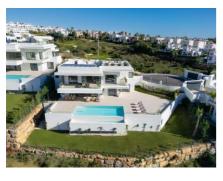

A feature staircase, adorned with a chandelier as a central art piece, leads down to the heart of the home. Here, a main living area merges with a kitchen equipped with Siemens appliances and a dining space accented by a stylish wall for wine display. This level opens out to a vast terrace with an infinity pool, barbecue, and lounge area, alongside three additional bedrooms.