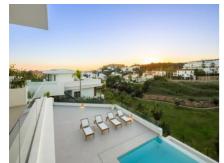

A feature staircase, adorned with a chandelier as a central art piece, leads down to the heart of the home. Here, a main living area merges with a kitchen equipped with Siemens appliances and a dining space accented by a stylish wall for wine display. This level opens out to a vast terrace with an infinity pool, barbecue, and lounge area, alongside three additional bedrooms.

This villa doesn't stop there; it boasts a rooftop terrace with pre-installations for a jacuzzi and BBQ, offering a perfect retreat for relaxation and entertainment. Additionally, a raw basement presents a blank canvas for the new owner to customise their dream space.