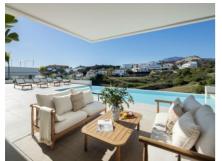

A feature staircase, adorned with a chandelier as a central art piece, leads down to the heart of the home. Here, a main living area merges with a kitchen equipped with Siemens appliances and a dining space accented by a stylish wall for wine display. This level opens out to a vast terrace with an infinity pool, barbecue, and lounge area, alongside three additional bedrooms.