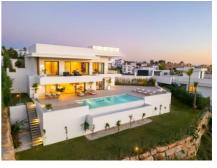

Estepona - New Golden Mile La Resina Golf 2.950.000 €

5

5

1.111 m<sup>2</sup>

496 m<sup>2</sup>

Discover this villa in La Resina Golf on the New Golden Mile. This exclusive project features six modern, newly built villas, each perched on an elevated plot for optimal views and privacy.

This villa, one of these exquisite homes, spans two floors and boasts five bedrooms. Upon entering, you're greeted by a versatile living area that doubles as a welcoming space. The master bedroom, to the left, overlooks the sea and features a bright en-suite bathroom and a spacious walk-in closet. The choice of fabrics and materials throughout the villa adds a layer of warmth and luxury to its modern design. To the right, a second en-suite bedroom is situated.

A feature staircase, adorned with a chandelier as a central art piece, leads down to the heart of the home. Here, a main living area merges with a kitchen equipped with Siemens appliances and a dining space accented by a stylish wall for wine display. This level opens out to a vast terrace with an infinity pool, barbecue, and lounge area, alongside three additional bedrooms.