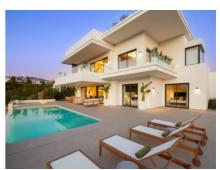

Estepona - New Golden Mile La Resina Golf 2.950.000 €

5

5

1.111 m<sup>2</sup>

496 m<sup>2</sup>

Discover this villa in La Resina Golf on the New Golden Mile. This exclusive project features six modern, newly built villas, each perched on an elevated plot for optimal views and privacy.

A feature staircase, adorned with a chandelier as a central art piece, leads down to the heart of the home. Here, a main living area merges with a kitchen equipped with Siemens appliances and a dining space accented by a stylish wall for wine display. This level opens out to a vast terrace with an infinity pool, barbecue, and lounge area, alongside three additional bedrooms.