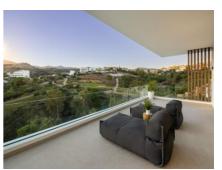

This villa, one of these exquisite homes, spans two floors and boasts five bedrooms. Upon entering, you're greeted by a versatile living area that doubles as a welcoming space. The master bedroom, to the left, overlooks the sea and features a bright en-suite bathroom and a spacious walk-in closet. The choice of fabrics and materials throughout the villa adds a layer of warmth and luxury to its modern design. To the right, a second en-suite bedroom is situated.

A feature staircase, adorned with a chandelier as a central art piece, leads down to the heart of the home. Here, a main living area merges with a kitchen equipped with Siemens appliances and a dining space accented by a stylish wall for wine display. This level opens out to a vast terrace with an infinity pool, barbecue, and lounge area, alongside three additional bedrooms.