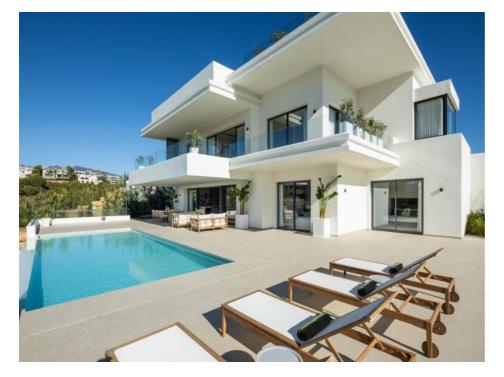

Estepona - New Golden Mile La Resina Golf 2.950.000 €

5

5

1.111 m<sup>2</sup>

496 m<sup>2</sup>

Discover this villa in La Resina Golf on the New Golden Mile. This exclusive project features six modern, newly built villas, each perched on an elevated plot for optimal views and privacy.

This villa, one of these exquisite homes, spans two floors and boasts five bedrooms. Upon entering, you're greeted by a versatile living area that doubles as a welcoming space. The master bedroom, to the left, overlooks the sea and features a bright en-suite bathroom and a spacious walk-in closet. The choice of fabrics and materials throughout the villa adds a layer of warmth and luxury to its modern design. To the right, a second en-suite bedroom is situated.

A feature staircase, adorned with a chandelier as a central art piece, leads down to the heart of the home. Here, a main living area merges with a kitchen equipped with Siemens appliances and a dining space accented by a stylish wall for wine display. This level opens out to a vast terrace with an infinity pool, barbecue, and lounge area, alongside three additional bedrooms.