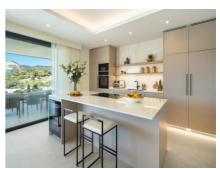

A feature staircase, adorned with a chandelier as a central art piece, leads down to the heart of the home. Here, a main living area merges with a kitchen equipped with Siemens appliances and a dining space accented by a stylish wall for wine display. This level opens out to a vast terrace with an infinity pool, barbecue, and lounge area, alongside three additional bedrooms.