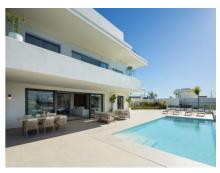

A feature staircase, adorned with a chandelier as a central art piece, leads down to the heart of the home. Here, a main living area merges with a kitchen equipped with Siemens appliances and a dining space accented by a stylish wall for wine display. This level opens out to a vast terrace with an infinity pool, barbecue, and lounge area, alongside three additional bedrooms.