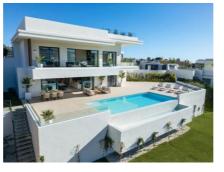

Estepona - New Golden Mile La Resina Golf 2.950.000 €

5

5

1.111 m<sup>2</sup>

496 m<sup>2</sup>

Discover this villa in La Resina Golf on the New Golden Mile. This exclusive project features six modern, newly built villas, each perched on an elevated plot for optimal views and privacy.

This villa, one of these exquisite homes, spans two floors and boasts five bedrooms. Upon entering, you're greeted by a versatile living area that doubles as a welcoming space. The master bedroom, to the left, overlooks the sea and features a bright en-suite bathroom and a spacious walk-in closet. The choice of fabrics and materials throughout the villa adds a layer of warmth and luxury to its modern design. To the right, a second en-suite bedroom is situated.

A feature staircase, adorned with a chandelier as a central art piece, leads down to the heart of the home. Here, a main living area merges with a kitchen equipped with Siemens appliances and a dining space accented by a stylish wall for wine display. This level opens out to a vast terrace with an infinity pool, barbecue, and lounge area, alongside three additional bedrooms.