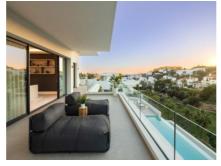

This villa, one of these exquisite homes, spans two floors and boasts five bedrooms. Upon entering, you're greeted by a versatile living area that doubles as a welcoming space. The master bedroom, to the left, overlooks the sea and features a bright en-suite bathroom and a spacious walk-in closet. The choice of fabrics and materials throughout the villa adds a layer of warmth and luxury to its modern design. To the right, a second en-suite bedroom is situated.

A feature staircase, adorned with a chandelier as a central art piece, leads down to the heart of the home. Here, a main living area merges with a kitchen equipped with Siemens appliances and a dining space accented by a stylish wall for wine display. This level opens out to a vast terrace with an infinity pool, barbecue, and lounge area, alongside three additional bedrooms.