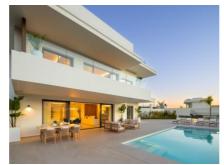

A feature staircase, adorned with a chandelier as a central art piece, leads down to the heart of the home. Here, a main living area merges with a kitchen equipped with Siemens appliances and a dining space accented by a stylish wall for wine display. This level opens out to a vast terrace with an infinity pool, barbecue, and lounge area, alongside three additional bedrooms.