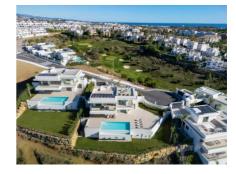

Estepona - New Golden Mile La Resina Golf 2.950.000 €

5

5

1.111 m<sup>2</sup>

496 m<sup>2</sup>

Discover this villa in La Resina Golf on the New Golden Mile. This exclusive project features six modern, newly built villas, each perched on an elevated plot for optimal views and privacy.