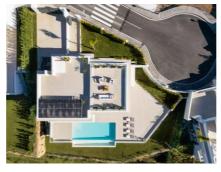

A feature staircase, adorned with a chandelier as a central art piece, leads down to the heart of the home. Here, a main living area merges with a kitchen equipped with Siemens appliances and a dining space accented by a stylish wall for wine display. This level opens out to a vast terrace with an infinity pool, barbecue, and lounge area, alongside three additional bedrooms.

This villa doesn't stop there; it boasts a rooftop terrace with pre-installations for a jacuzzi and BBQ, offering a perfect retreat for relaxation and entertainment. Additionally, a raw basement presents a blank canvas for the new owner to customise their dream space.