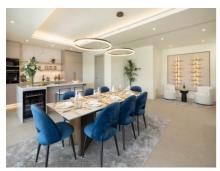

A feature staircase, adorned with a chandelier as a central art piece, leads down to the heart of the home. Here, a main living area merges with a kitchen equipped with Siemens appliances and a dining space accented by a stylish wall for wine display. This level opens out to a vast terrace with an infinity pool, barbecue, and lounge area, alongside three additional bedrooms.