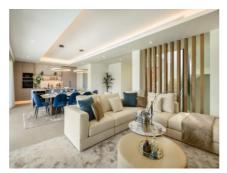

This villa, one of these exquisite homes, spans two floors and boasts five bedrooms. Upon entering, you're greeted by a versatile living area that doubles as a welcoming space. The master bedroom, to the left, overlooks the sea and features a bright en-suite bathroom and a spacious walk-in closet. The choice of fabrics and materials throughout the villa adds a layer of warmth and luxury to its modern design. To the right, a second en-suite bedroom is situated.

A feature staircase, adorned with a chandelier as a central art piece, leads down to the heart of the home. Here, a main living area merges with a kitchen equipped with Siemens appliances and a dining space accented by a stylish wall for wine display. This level opens out to a vast terrace with an infinity pool, barbecue, and lounge area, alongside three additional bedrooms.