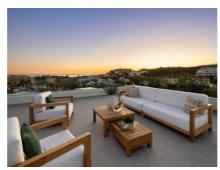

A feature staircase, adorned with a chandelier as a central art piece, leads down to the heart of the home. Here, a main living area merges with a kitchen equipped with Siemens appliances and a dining space accented by a stylish wall for wine display. This level opens out to a vast terrace with an infinity pool, barbecue, and lounge area, alongside three additional bedrooms.