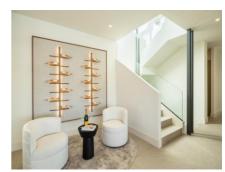

A feature staircase, adorned with a chandelier as a central art piece, leads down to the heart of the home. Here, a main living area merges with a kitchen equipped with Siemens appliances and a dining space accented by a stylish wall for wine display. This level opens out to a vast terrace with an infinity pool, barbecue, and lounge area, alongside three additional bedrooms.