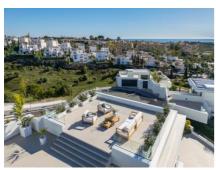

Estepona - New Golden Mile La Resina Golf 2.950.000 €

5

5

1.111 m<sup>2</sup>

496 m<sup>2</sup>

Discover this villa in La Resina Golf on the New Golden Mile. This exclusive project features six modern, newly built villas, each perched on an elevated plot for optimal views and privacy.

This villa doesn't stop there; it boasts a rooftop terrace with pre-installations for a jacuzzi and BBQ, offering a perfect retreat for relaxation and entertainment. Additionally, a raw basement presents a blank canvas for the new owner to customise their dream space.