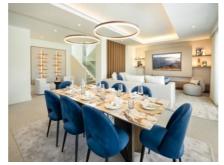

A feature staircase, adorned with a chandelier as a central art piece, leads down to the heart of the home. Here, a main living area merges with a kitchen equipped with Siemens appliances and a dining space accented by a stylish wall for wine display. This level opens out to a vast terrace with an infinity pool, barbecue, and lounge area, alongside three additional bedrooms.