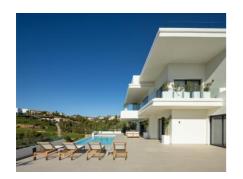

A feature staircase, adorned with a chandelier as a central art piece, leads down to the heart of the home. Here, a main living area merges with a kitchen equipped with Siemens appliances and a dining space accented by a stylish wall for wine display. This level opens out to a vast terrace with an infinity pool, barbecue, and lounge area, alongside three additional bedrooms.