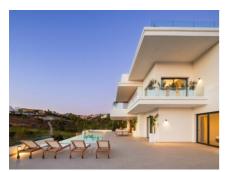

A feature staircase, adorned with a chandelier as a central art piece, leads down to the heart of the home. Here, a main living area merges with a kitchen equipped with Siemens appliances and a dining space accented by a stylish wall for wine display. This level opens out to a vast terrace with an infinity pool, barbecue, and lounge area, alongside three additional bedrooms.